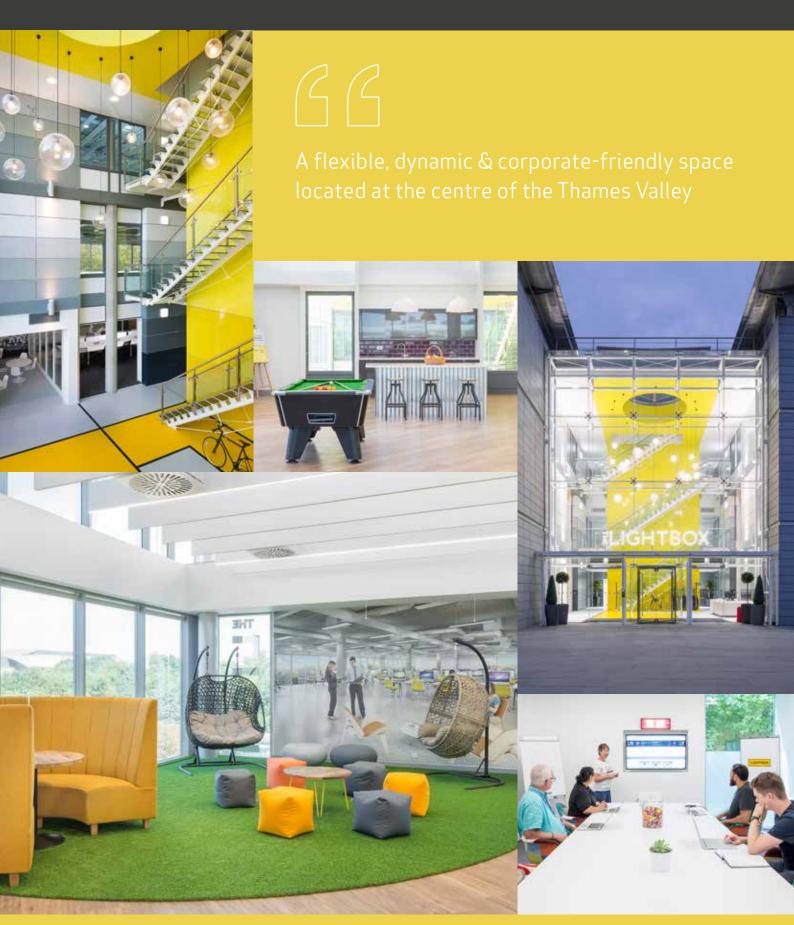

#### The Lightbox

Located on the Southern Industrial Area in Bracknell, The Lightbox is in the heart of the Thames valley business community surrounded by companies such as Waitrose, Fujitsu, Hitachi and Panasonic.

The Event Space is ideally designed to host all sorts of meetings, forums, exhibitions or conferences. Spread across a whole wing of the top floor at The Lightbox, the space can accommodate up to 150 people and is fitted out with a unique range of break out areas which can allow for a variety functions or meetings.

#### Why book 'The Lightbox' Event Space?

- Plenty of FREE car parking
- Motorway access
- Central Thames Valley location
- Value for money packages
- Full time concierge onsite

- TV screen and microphone
- Access to unique break out spaces
- Kitchen and catering facilities
- FREE wi-fi