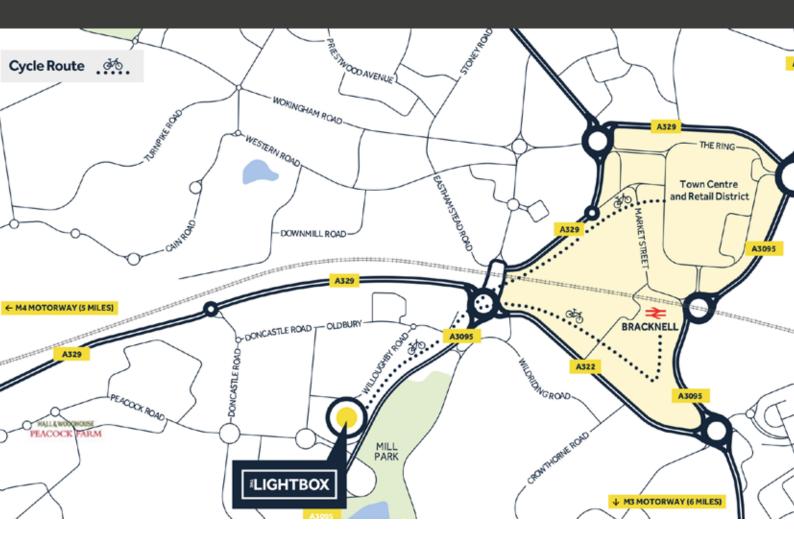

#### The Lightbox

Located on the Southern Industrial Area in Bracknell, The Lightbox is in the heart of the Thames valley business community surrounded by companies such as Waitrose, Fujitsu, Hitachi and Panasonic.

## brighten up your event

Bracknell provides easy access to Heathrow and Gatwick airports and a commuter train service connects directly with Clapham Junction, London Waterloo and Reading.

Ask about the variety of packages we can arrange for your next event